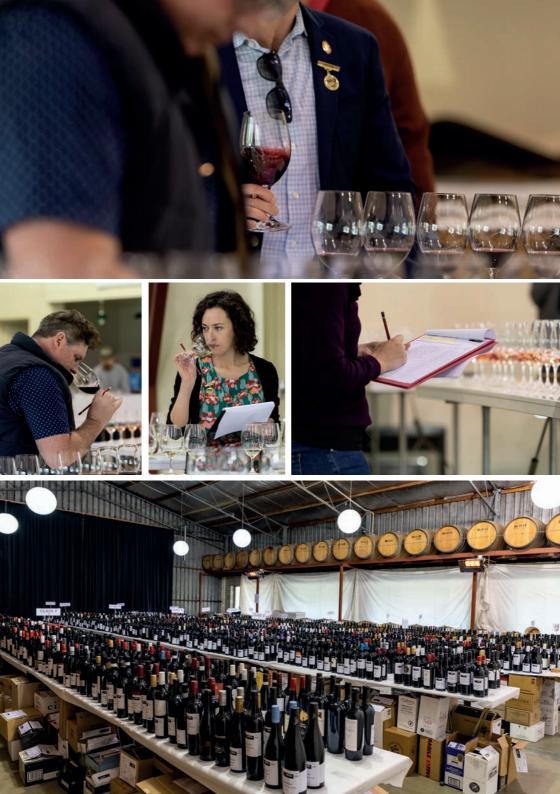

| Bronze |
| 72 | TeAro Estate Wines          | 2014  | TeAro Estate The Vision Shiraz                                     |       |        |
| 73 | Saltram Wine Estate         | 2014  | Saltram Single Vineyard Shiraz                                     | 93    | Silver |
| 74 | Kurtz Family Vineyards      | 2014  | Kurtz Family Vineyards Schmick Shiraz                              |       |        |
| 75 | Jacob's Creek               | 2014  | Jacob's Creek Centenary Hill Shiraz                                |       |        |
| 76 | Peter Lehmann Wines         | 2014  | Eight Songs Shiraz                                                 |       |        |
| 77 | Naked Run Wines             | 2014  | Place in Time Greenock Shiraz                                      |       |        |





### Front row:

Nick Schirripa, Kelly Wellington, Jen Pfeiffer, Chris Tanghe, Katherine Katalinic, Trent Burge

### Second row:

Toby Barlow, Luke Broadbent, Kate Hongell, Peter Godden, Kerri Thompson, Riley Harrison



Third row:

Damian Boyle, Corey Ryan, Hamish Seabrook, Corinne Mui, Mark Bulman, Brett Hayes

### Back:

Nick Ryan (Chairman of Judges)



|    | Exhibitor              | Vi   | ntage Name                                       | Score | Award  |
|----|------------------------|------|--------------------------------------------------|-------|--------|
| 78 | Wolf Blass Wines       | 2014 | Wolf Blass Estates of the Barossa Lyndoch Shiraz | 91    | Silver |
| 79 | Savitas Wines Pty Ltd  | 2014 | Insignis Greens Vineyard Shiraz                  |       |        |
| 80 | Le